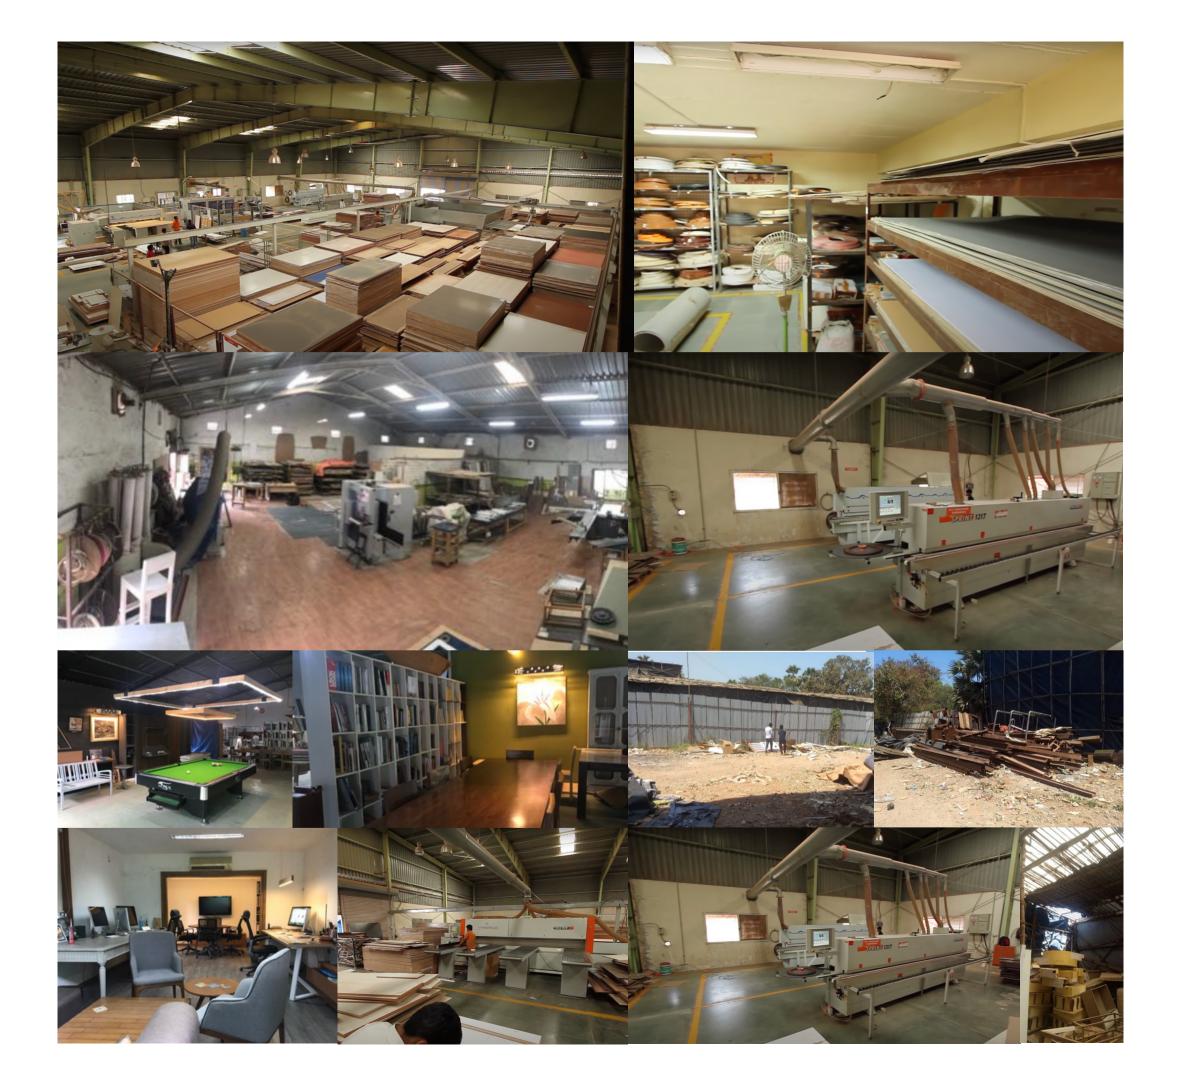

## MANUFACTURING UNIT 40.000sa PUNE 10,000sqft BANGALORE 8,750sqft DELH 6,600sqft

M - S T A N D - Your Perfect EXCON Partner