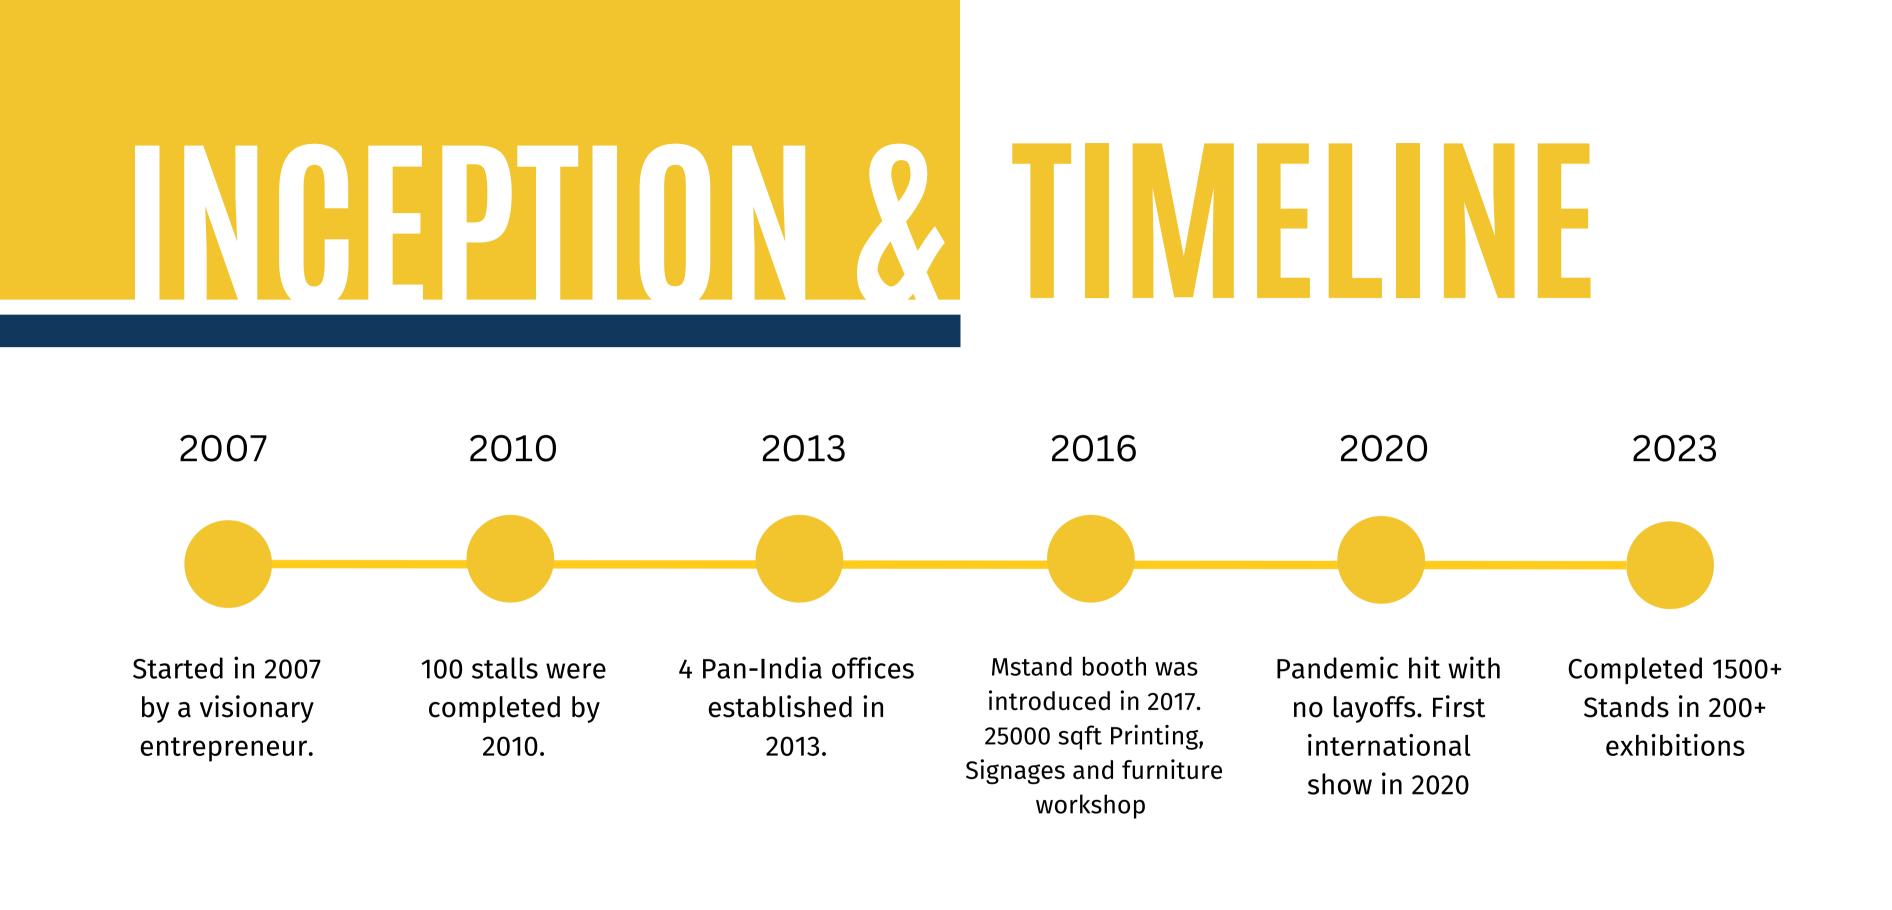

# WE ARE

a highly accomplished player in the industry with 9 years of experience and a track record of creating 47 stalls at EXCON. With a total experience of 17 years in the industry and over 2000 stalls created globally, we have established ourselves as experts in our field. Our extensive network and expertise make us a valuable asset at EXCON 2023, ensuring that we can provide exceptional services and create impressive exhibition stalls.