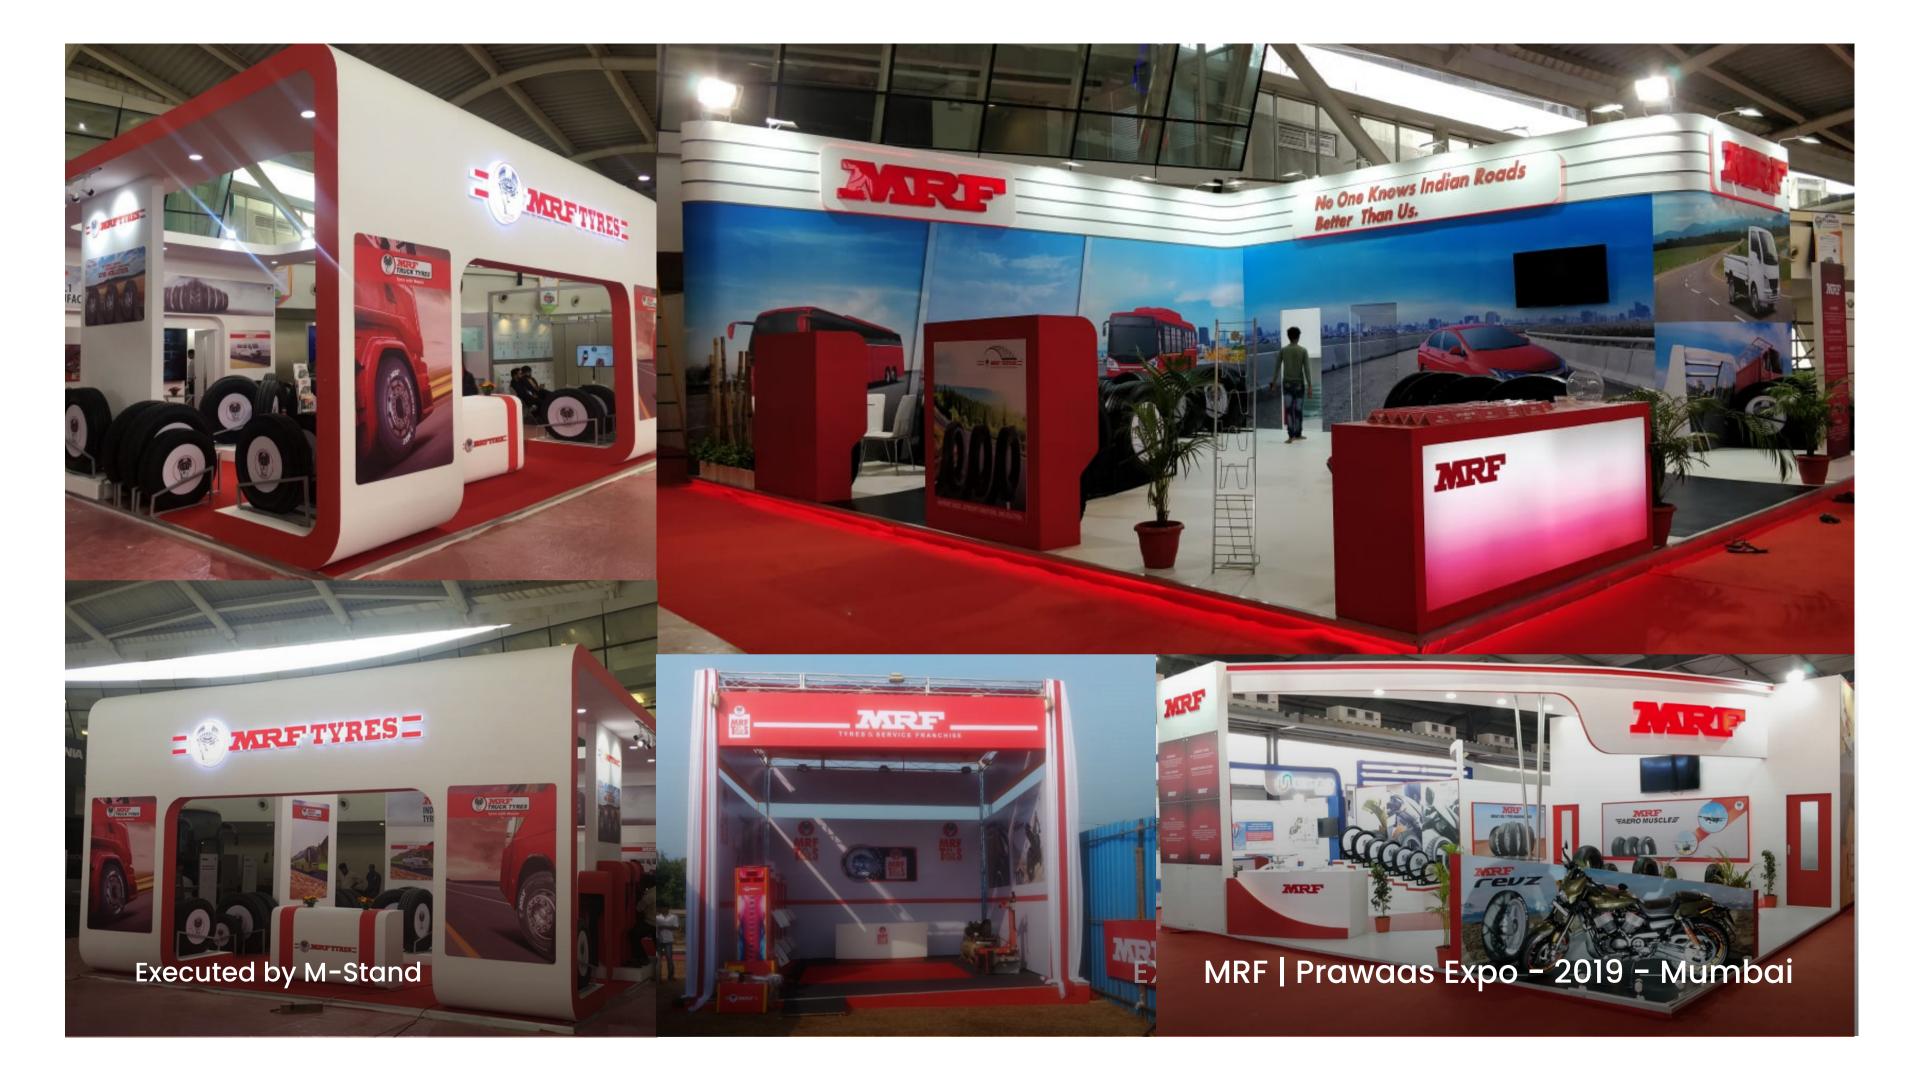

## Ashok Leyland | EXCON 2019 - Bangalore

MRF | Motor Show | Auto Show - 2019 - Chennai, Dhaka

Executed by M-Stand

Ashok Leyland | DEF Expo 2018 - Bangalore

**Executed by M-Stand** 

Husqvarna | Kissan Mela, Pune - 2018 - Pune

## MRF | AERO Show 2018 - Bangalore

Rajiv Platic | PlastInda 2022 - Delhi

YEARS OF TRUST

RAJIV

Design & Executed by M-Stand