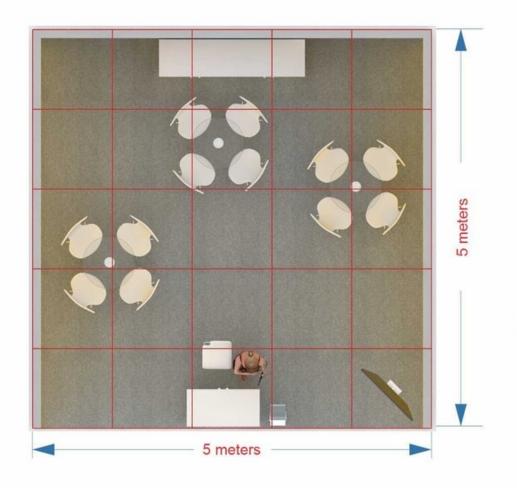

# M-STAND booth options and rates

M-STAND - Your Perfect CPHI Partner

3m x 3m | 3m x 4m | 3m x 5m | 3m x 6m | 4m x 6m 5m x 5m | 5m x 6m

#### Inclusions:

- · German Profile With Backlite Fabric Print
- Stand Structure
- · Lighting & Electrical
- · Logistics & Installations

#### **PRE-BOOK - € 3600**

- · Raised Floor With Carpet
- · Furnitures & Brochure Stand
- · LED TV on stand / tabletop
- · Reception & Storage

info@mstand.in / www.mstand.in