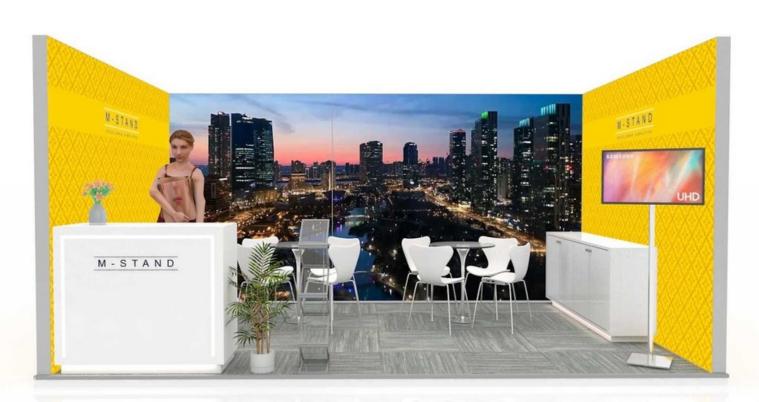

# The solution M-STAND

- M-Stand are ready to use 9 to 50 sq.m. booths
- These are German made aluminium profiles that are finished using sunfa fabric backlit print
- Re-useable prints
- International look and feel
- Your stall will distinguish itself from neighbouring stalls.
- Quick & Easy to build (Within a Day) and cost efficient
- Modular stand No one can steal the design and the quantity

Hence M-STAND booth can be the ultimate solution and your perfect partner for CPHI Barcelona

#### Inclusions:

- · German Profile With Backlite Fabric Print
- Stand Structure
- · Lighting & Electrical
- · Logistics & Installations

#### **PRE-BOOK - € 3600**

- · Raised Floor With Carpet
- · Furnitures & Brochure Stand
- · LED TV on stand / tabletop
- · Reception & Storage

info@mstand.in / www.mstand.in