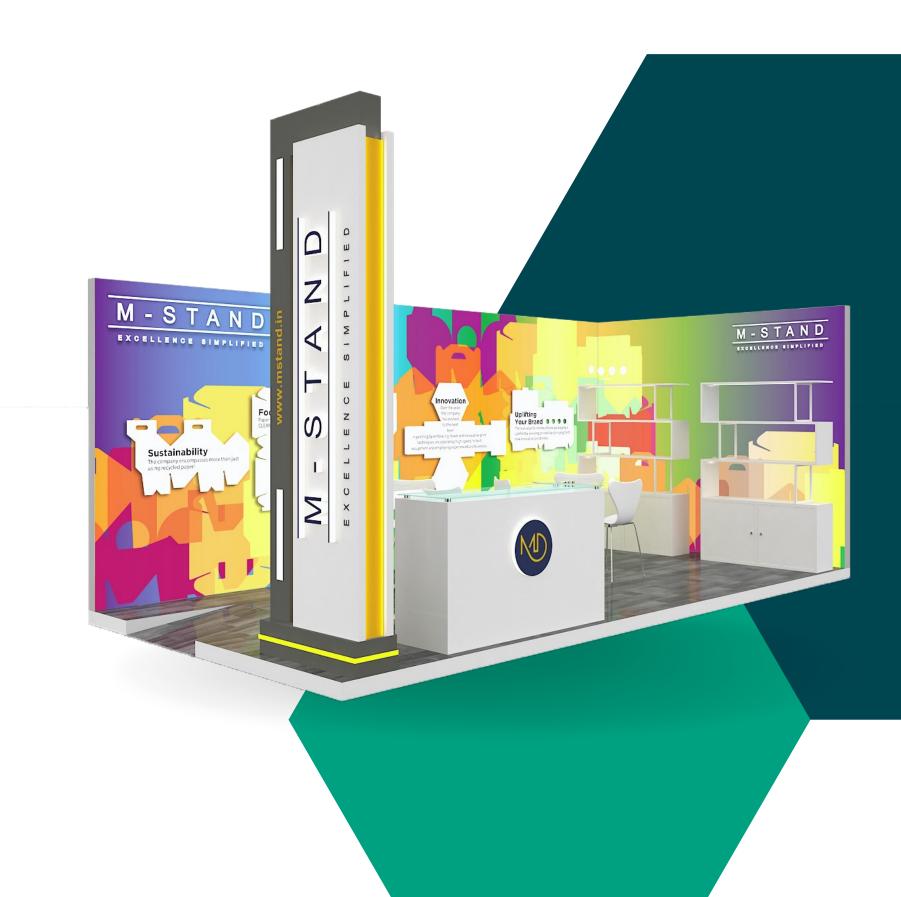

# Loss on marketing opportunities

Limited time availability due to the shortage of vendors also translates to reduced marketing opportunities.

M-STAND - Your Perfect CPHI Partner

# The solution M-STAND

- M-Stand are ready to use 9 to 50 sq.m. booths
- These are German made aluminium profiles that are finished using sunfa fabric backlit print
- Re-useable prints
- International look and feel
- Your stall will distinguish itself from neighbouring stalls.
- Quick & Easy to build (Within a Day) and cost efficient
- Modular stand No one can steal the design and the quantity

Hence M-STAND booth can be the ultimate solution and your perfect partner for CPHI Barcelona

# M-STAND Modular Portfolio

M-STAND - Your Perfect CPHI Partner

# M-STAND Portfolio

Our eye catching stalls across the globe