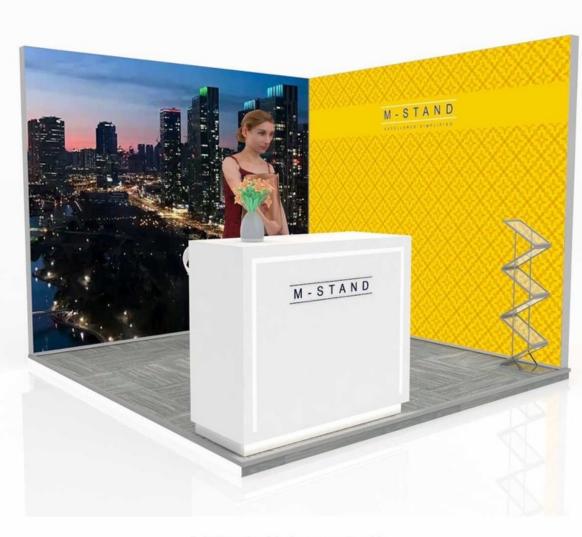

#### TYPE ONE | CORNER CONFIGURATION

info@mstand.in / www.mstand.in

3m x 3m | 3m x 4m | 3m x 5m | 3m x 6m | 4m x 6m 5m x 5m | 5m x 6m

#### Inclusions:

- · German Profile With Backlite Fabric Print
- Stand Structure
- Lighting & Electrical
- Logistics & Installations

**PRE-BOOK - € 3600** 

- · Raised Floor With Carpet
- Furnitures & Brochure Stand
- · LED TV on stand / tabletop
- · Reception & Storage
- · Display podium