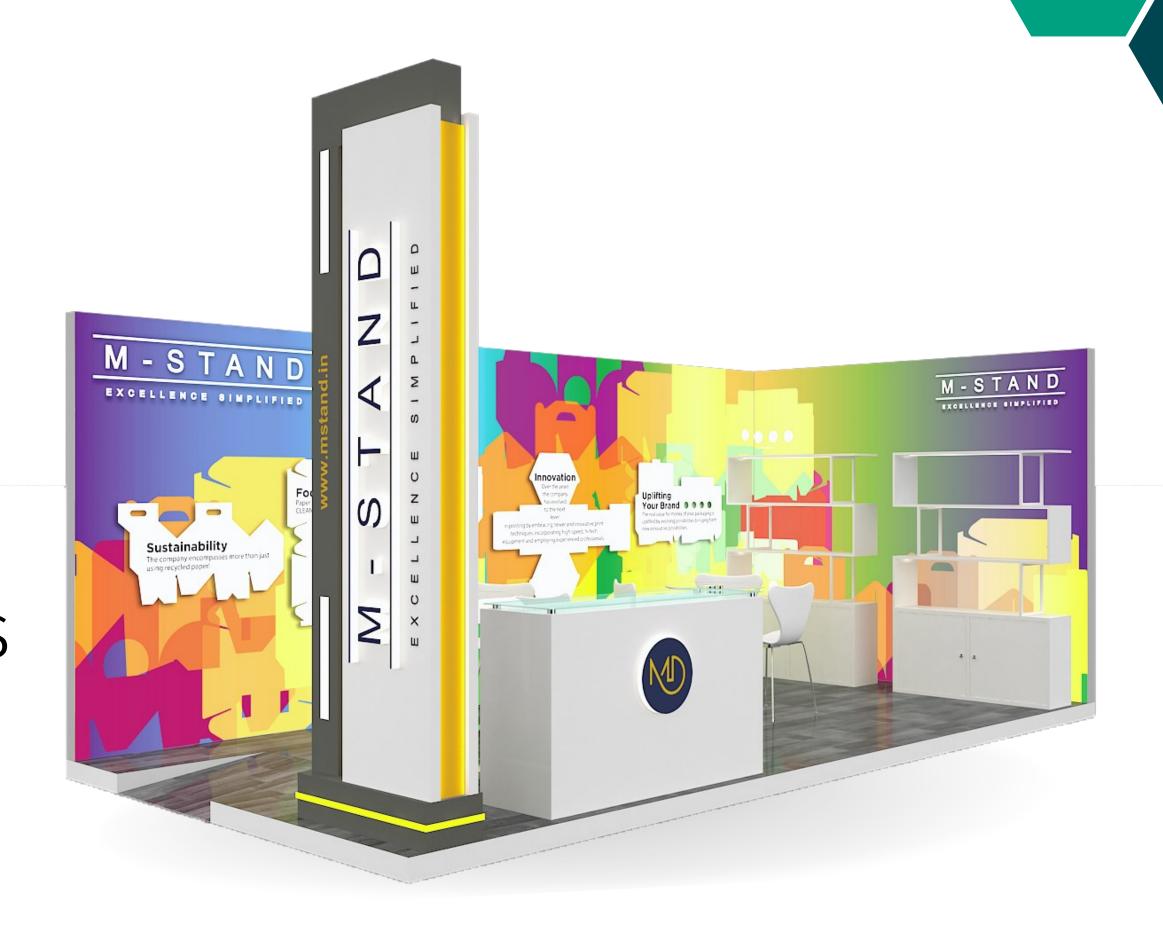

# The solution M-STAND

- M-Stand are ready to use 9 to 50 sq.m. booths
- These are German made aluminium profiles that are finished using sunfa fabric backlit print
- Re-useable prints
- International look and feel
- Your stall will distinguish itself from neighbouring stalls.
- Quick & Easy to build (Within a Day) and cost efficient
- Modular stand No one can steal the design and the quantity

Hence M-STAND booth can be the ultimate solution and your perfect partner for CPHI Barcelona

# M-STAND Portfolio

Our eye catching stalls across the globe