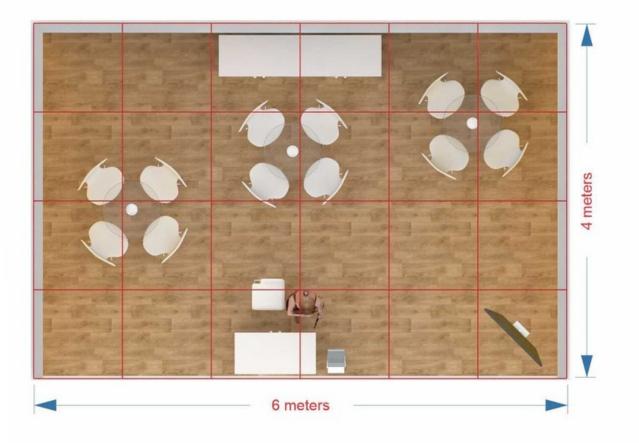

# M-STAND booth options and rates

M-STAND - Your Perfect CPHI Partner

3m x 3m | 3m x 4m | 3m x 5m | 3m x 6m | 4m x 6m 5m x 5m | 5m x 6m

#### Inclusions:

- · German Profile With Backlite Fabric Print
- Stand Structure
- · Lighting & Electrical
- · Logistics & Installations

#### **PRE-BOOK - € 3600**

- · Raised Floor With Carpet
- · Furnitures & Brochure Stand
- · LED TV on stand / tabletop
- · Reception & Storage

info@mstand.in / www.mstand.in