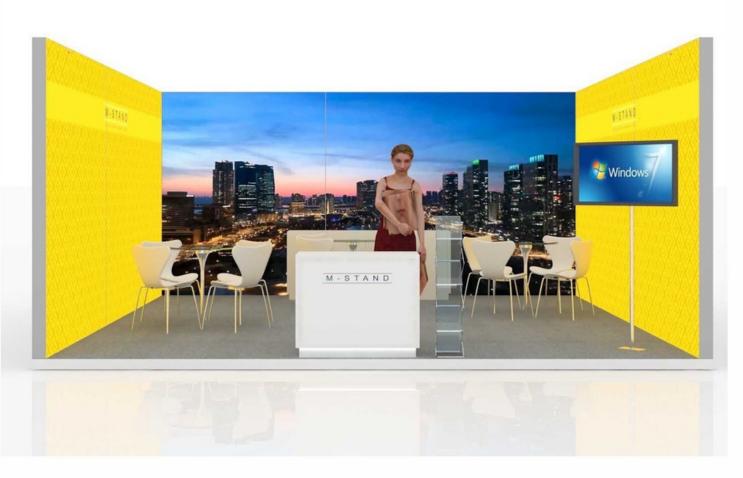

# The solution M-STAND

- M-Stand are ready to use 9 to 50 sq.m. booths
- These are German made aluminium profiles that are finished using sunfa fabric backlit print
- Re-useable prints
- International look and feel
- Your stall will distinguish itself from neighbouring stalls.
- Quick & Easy to build (Within a Day) and cost efficient
- Modular stand No one can steal the design and the quantity

Hence M-STAND booth can be the ultimate solution and your perfect partner for CPHI Barcelona