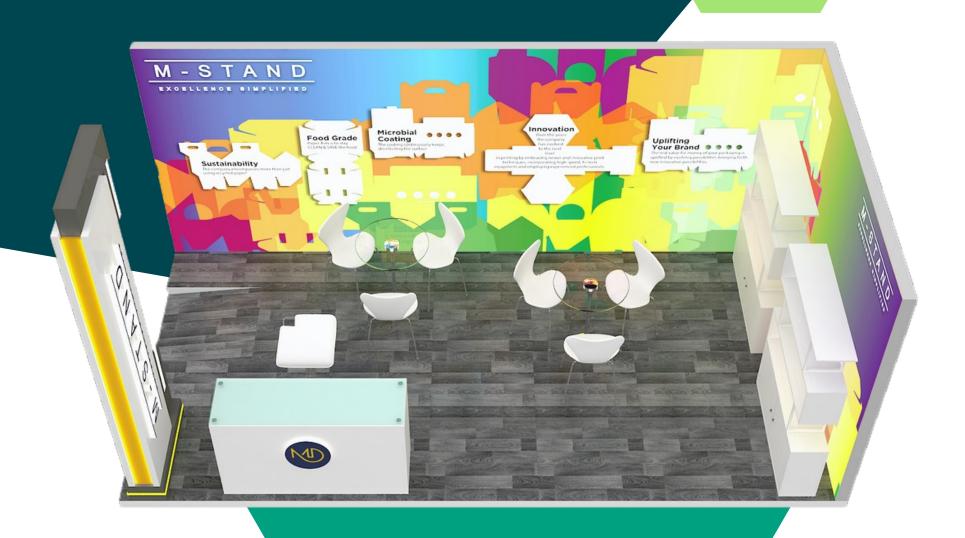

# The solution M-STAND

- M-Stand are ready to use 9 to 50 sq.m. booths
- These are German made aluminium profiles that are finished using sunfa fabric backlit print
- Re-useable prints
- International look and feel
- Your stall will distinguish itself from neighbouring stalls.
- Quick & Easy to build (Within a Day) and cost efficient
- Modular stand No one can steal the design and the quantity

Hence M-STAND booth can be the ultimate solution and your perfect partner for CPHI Barcelona

# M-STAND Modular Portfolio

M-STAND - Your Perfect CPHI Partner

# M-STAND Portfolio

Our eye catching stalls across the globe