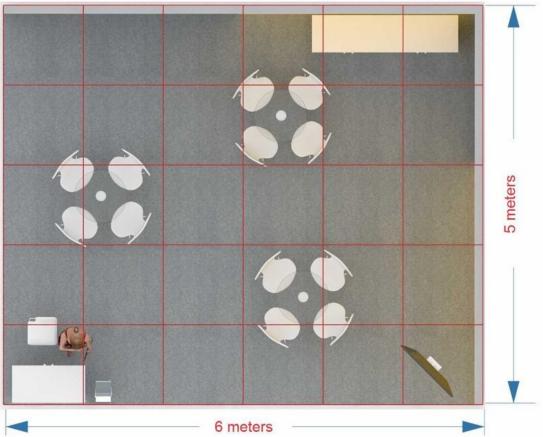

### TYPE TWO | CORNER CONFIGURATION

info@mstand.in / www.mstand.in

3m x 3m | 3m x 4m | 3m x 5m | **3m x 6m** | 4m x 6m

5m x 5m | 5m x 6m