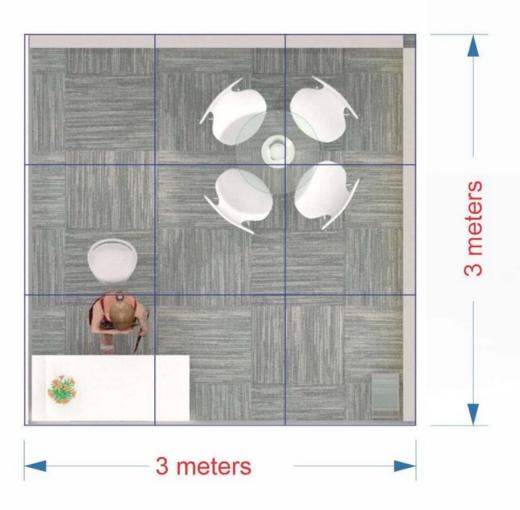

#### TYPE ONE | CORNER CONFIGURATION

info@mstand.in / www.mstand.in

3m x 3m | 3m x 4m | 3m x 5m | 3m x 6m | 4m x 6m 5m x 5m | 5m x 6m

#### Inclusions:

- · German Profile With Backlite Fabric Print
- Stand Structure
- Lighting & Electrical
- Logistics & Installations

**PRE-BOOK - € 3600** 

- · Raised Floor With Carpet
- Furnitures & Brochure Stand
- · LED TV on stand / tabletop
- · Reception & Storage
- · Display podium