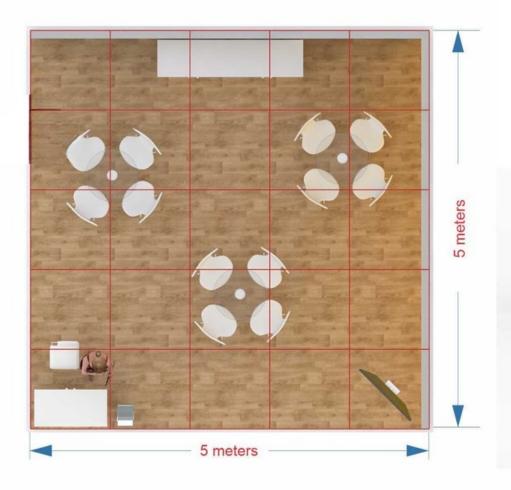

#### TYPE TWO | BOOTH CONFIGURATION

info@mstand.in / www.mstand.in

3m x 3m | 3m x 4m | 3m x 5m | 3m x 6m | 4m x 6m 5m x 5m | 5m x 6m

#### Inclusions:

- · German Profile With Backlite Fabric Print
- Stand Structure
- Lighting & Electrical
- · Logistics & Installations

#### **PRE-BOOK - € 4050**

- Raised Floor With Carpet
- · Furnitures & Brochure Stand
- · LED TV on stand / tabletop
- · Reception & Storage