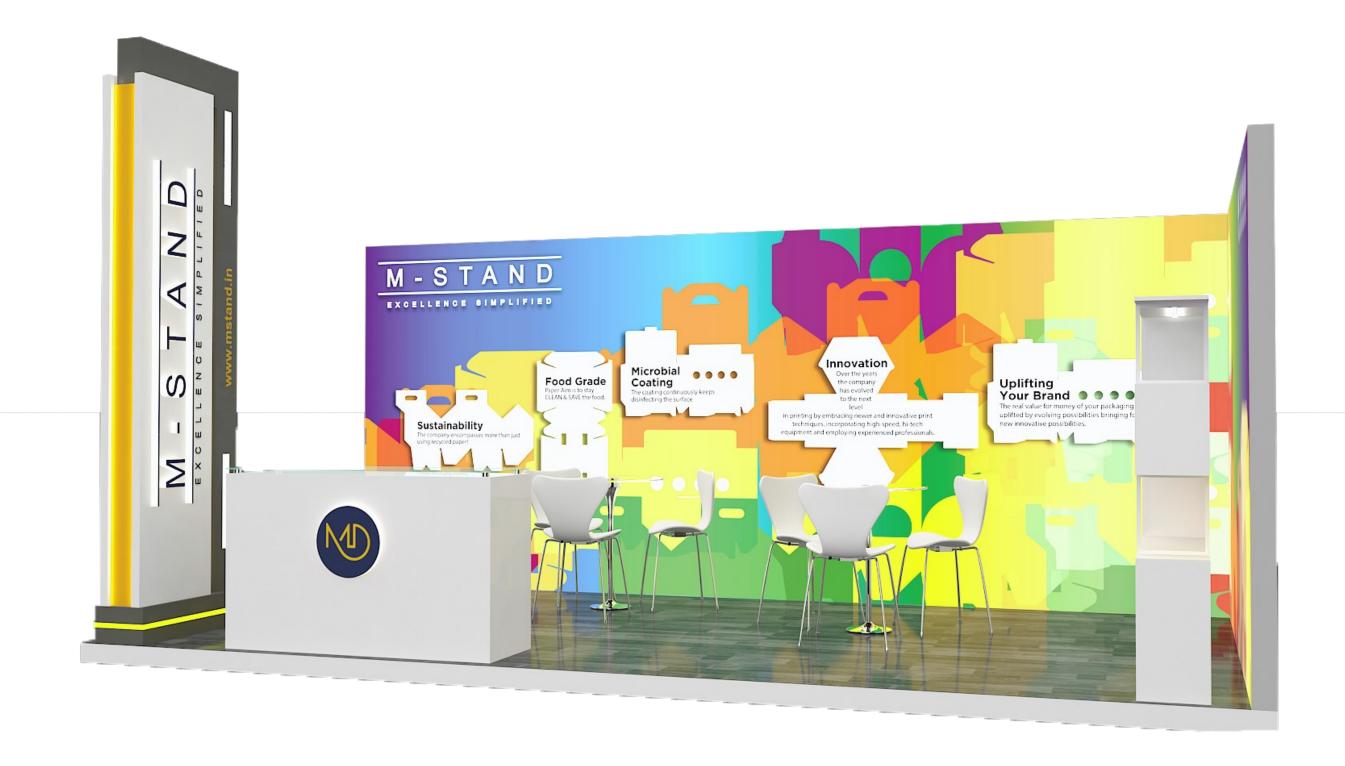

# The solution M-STAND

- M-Stand are ready to use 9 to 50 sq.m. booths
- These are German made aluminium profiles that are finished using sunfa fabric backlit print
- Re-useable prints
- International look and feel
- Your stall will distinguish itself from neighbouring stalls.
- Quick & Easy to build (Within a Day) and cost efficient
- Modular stand No one can steal the design and the quantity

Hence M-STAND booth can be the ultimate solution and your perfect partner for CPHI Barcelona

# M-STAND Modular Portfolio

M-STAND - Your Perfect CPHI Partner

# M-STAND Portfolio

Our eye catching stalls across the globe