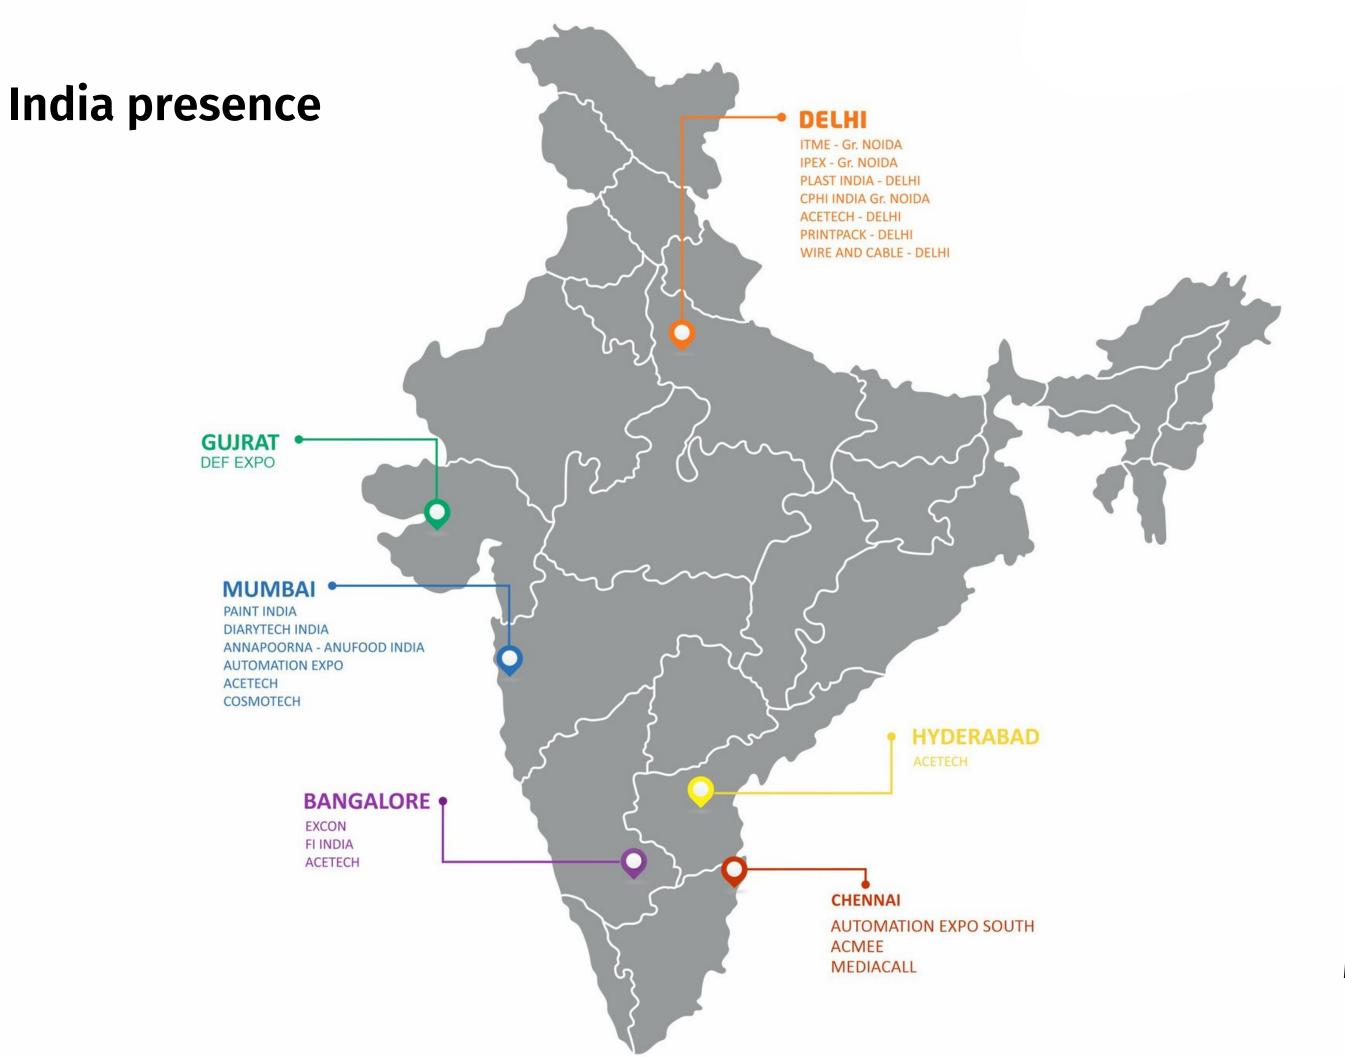

### **Global Presence**

CPHI is now in China, India, Japan, Korea, North America, South East Asia & Middle East.

## Importance of M-STAND in CPHI

With 9 years of experience and 47 stalls created at CPHI and with an overall experience of 17 years in the industry and over 2000 stalls globally, Mstand is considered a highly accomplished player within the field. Our extensive network and expertise make us a valuable asset at CPHI Barcelona 2023.