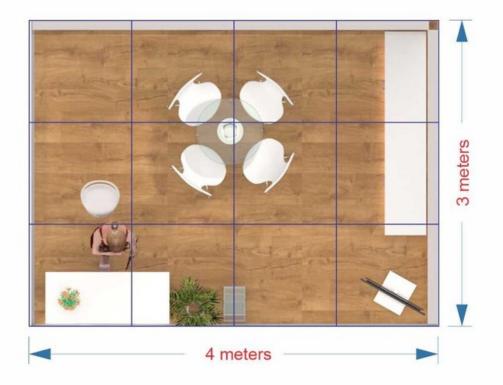

#### TYPE TWO | BOOTH CONFIGURATION

info@mstand.in / www.mstand.in

3m x 3m | 3m x 4m | 3m x 5m | 3m x 6m | 4m x 6m 5m x 5m | 5m x 6m

#### Inclusions:

- · German Profile With Backlite Fabric Print
- Stand Structure
- Lighting & Electrical
- · Logistics & Installations

#### **PRE-BOOK - € 4050**

- Raised Floor With Carpet
- · Furnitures & Brochure Stand
- · LED TV on stand / tabletop
- · Reception & Storage