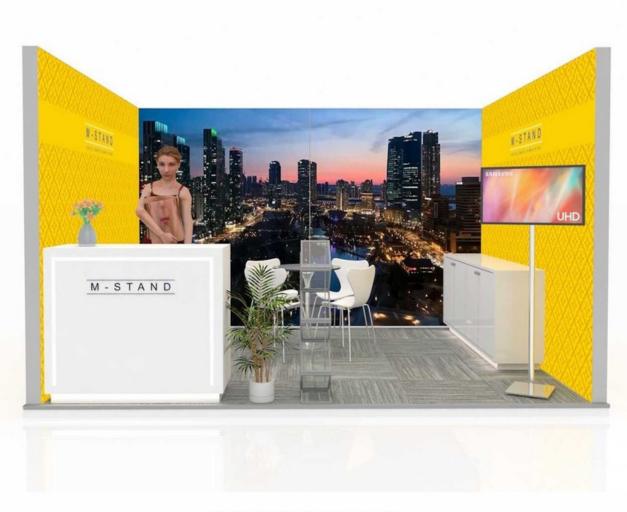

# The solution M-STAND

- M-Stand are ready to use 9 to 50 sq.m. booths
- These are German made aluminium profiles that are finished using sunfa fabric backlit print
- Re-useable prints
- International look and feel
- Your stall will distinguish itself from neighbouring stalls.
- Quick & Easy to build (Within a Day) and cost efficient
- Modular stand No one can steal the design and the quantity

Hence M-STAND booth can be the ultimate solution and your perfect partner for CPHI Barcelona

#### Inclusions:

- · German Profile With Backlite Fabric Print
- Stand Structure
- · Lighting & Electrical
- · Logistics & Installations

#### **PRE-BOOK - € 3600**

- · Raised Floor With Carpet
- · Furnitures & Brochure Stand
- · LED TV on stand / tabletop
- · Reception & Storage

info@mstand.in / www.mstand.in