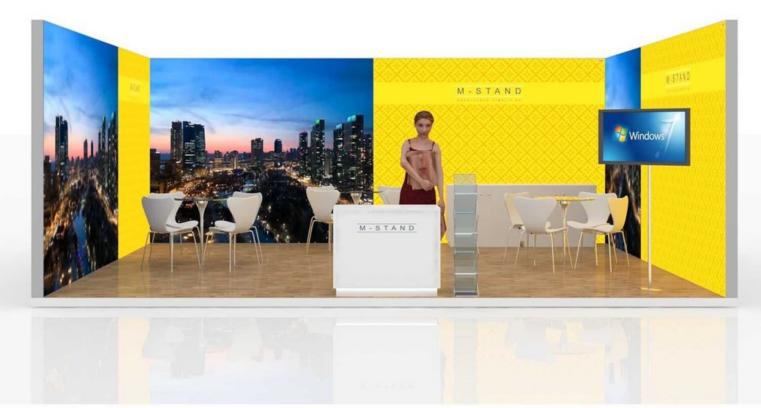

# The solution M-STAND

- M-Stand are ready to use 9 to 50 sq.m. booths
- These are German made aluminium profiles that are finished using sunfa fabric backlit print
- Re-useable prints
- International look and feel
- Your stall will distinguish itself from neighbouring stalls.
- Quick & Easy to build (Within a Day) and cost efficient
- Modular stand No one can steal the design and the quantity

Hence M-STAND booth can be the ultimate solution and your perfect partner for CPHI Barcelona

# M-STAND Modular Portfolio

M-STAND - Your Perfect CPHI Partner

# M-STAND Portfolio

Our eye catching stalls across the globe