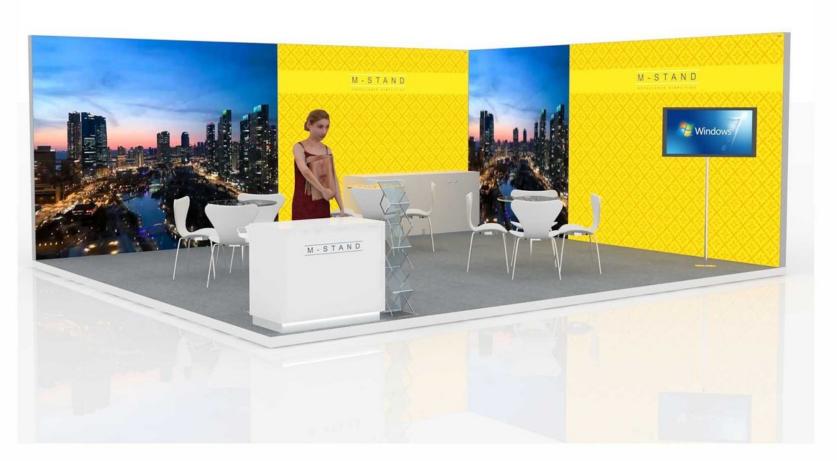

# The solution M-STAND

- M-Stand are ready to use 9 to 50 sq.m. booths
- These are German made aluminium profiles that are finished using sunfa fabric backlit print
- Re-useable prints
- International look and feel
- Your stall will distinguish itself from neighbouring stalls.
- Quick & Easy to build (Within a Day) and cost efficient
- Modular stand No one can steal the design and the quantity

# M-STAND Portfolio

Our eye catching stalls across the globe