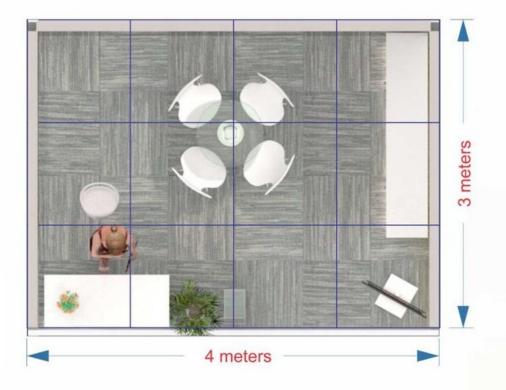

# The Informa Guideline

According to The informa guidelines -

- .Any stall below **27sq.m.** will be considered as a Shell Scheme
- Such stalls will only have one day for setup
- Strictly no fabrication is allowed on these stalls

**Tip:** Why opt for a larger stall when your products can fit comfortably within a 27 sq.m. space and still maintain a premium and high-quality look while keeping expenses within a predetermined budget?