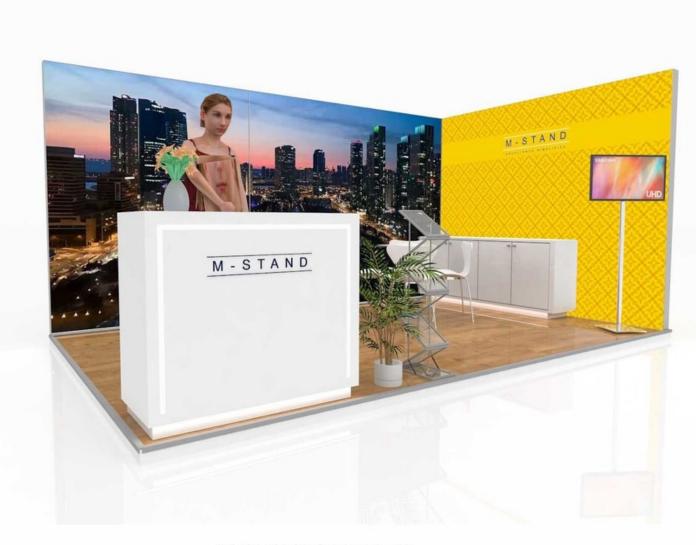

#### TYPE TWO | BOOTH CONFIGURATION

info@mstand.in / www.mstand.in

3m x 3m | 3m x 4m | 3m x 5m | 3m x 6m | 4m x 6m 5m x 5m | 5m x 6m

#### Inclusions:

- · German Profile With Backlite Fabric Print
- Stand Structure
- Lighting & Electrical
- · Logistics & Installations

#### **PRE-BOOK - € 4050**

- Raised Floor With Carpet
- · Furnitures & Brochure Stand
- · LED TV on stand / tabletop
- · Reception & Storage