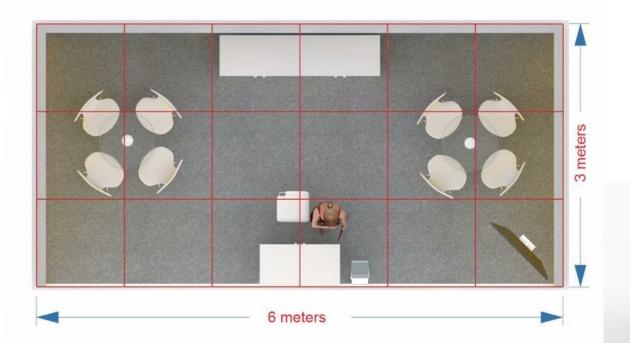

# The solution M-STAND

- M-Stand are ready to use 9 to 50 sq.m. booths
- These are German made aluminium profiles that are finished using sunfa fabric backlit print
- Re-useable prints
- International look and feel
- Your stall will distinguish itself from neighbouring stalls.
- Quick & Easy to build (Within a Day) and cost efficient
- Modular stand No one can steal the design and the quantity

# M-STAND Portfolio

Our eye catching stalls across the globe