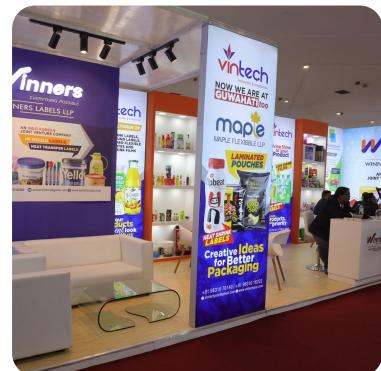

portunities

Limited time availability due to the shortage of vendors also translates to reduced marketing opportunities.

M-STAND - Your Perfect CPHI Partner

# The solution M-STAND

- M-Stand are ready to use 9 to 50 sq.m. booths
- These are German made aluminium profiles that are finished using sunfa fabric backlit print
- Re-useable prints
- International look and feel
- Your stall will distinguish itself from neighbouring stalls.
- Quick & Easy to build (Within a Day) and cost efficient
- Modular stand No one can steal the design and the quantity



Hence M-STAND booth can be the ultimate solution and your perfect partner for CPHI Barcelona







# M-STAND Modular Portfolio

M-STAND - Your Perfect CPHI Partner



# M-STAND Portfolio

Our eye catching stalls across the globe



























# M-STAND booth options and rates



M-STAND - Your Perfect CPHI Partner



3m x 3m | 3m x 4m | 3m x 5m | 3m x 6m | 4m x 6m 5m x 5m | 5m x 6m

#### Inclusions:

- · German Profile With Backlite Fabric Print
- Stand Structure
- · Lighting & Electrical
- · Logistics & Installations

#### **PRE-BOOK - € 3600**

- · Raised Floor With Carpet
- · Furnitures & Brochure Stand
- · LED TV on stand / tabletop
- · Reception & Storage







info@mstand.in / www.mstand.in

#### TYPE TWO | BOOTH CONFIGURATION





info@mstand.in / www.mstand.in



3m x 3m | 3m x 4m | 3m x 5m | 3m x 6m | 4m x 6m 5m x 5m | 5m x 6m

#### Inclusions:

- · German Profile With Backlite Fabric Print
- Stand Structure
- Lighting & Electrical
- · Logistics & Installations

#### **PRE-BOOK - € 4050**

- Raised F