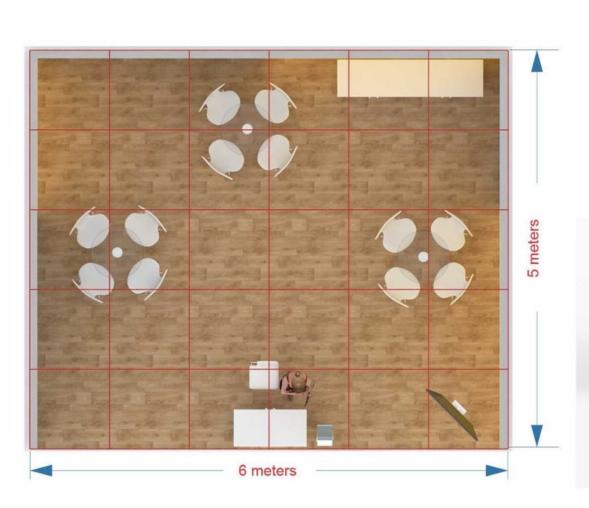

# The Informa Guideline

According to The informa guidelines -

- .Any stall below **27sq.m.** will be considered as a Shell Scheme
- Such stalls will only have one day for setup
- Strictly no fabrication is allowed on these stalls

**Tip:** Why opt for a larger stall when your products can fit comfortably within a 27 sq.m. space and still maintain a premium and high-quality look while keeping expenses within a predetermined budget?