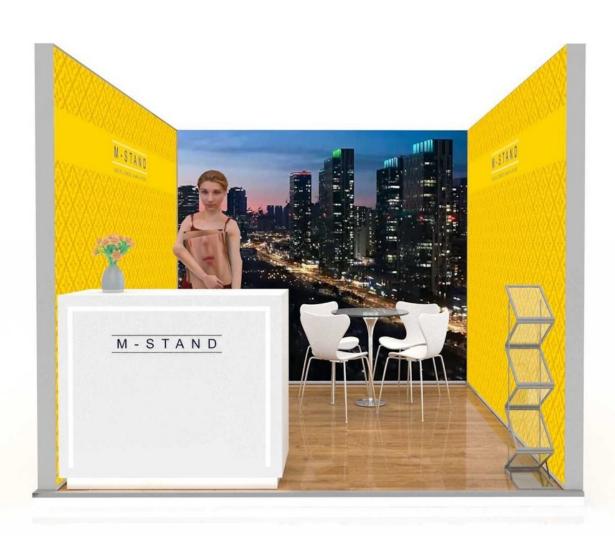

# The solution M-STAND

- M-Stand are ready to use 9 to 50 sq.m. booths
- These are German made aluminium profiles that are finished using sunfa fabric backlit print
- Re-useable prints
- International look and feel
- Your stall will distinguish itself from neighbouring stalls.
- Quick & Easy to build (Within a Day) and cost efficient
- Modular stand No one can steal the design and the quantity

Hence M-STAND booth can be the ultimate solution and your perfect partner for CPHI Barcelona