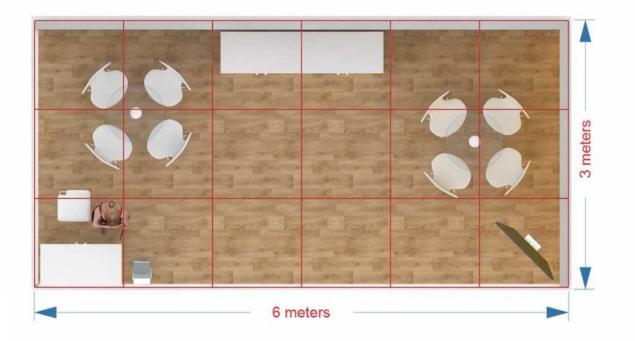

# The solution M-STAND

- M-Stand are ready to use 9 to 50 sq.m. booths
- These are German made aluminium profiles that are finished using sunfa fabric backlit print
- Re-useable prints
- International look and feel
- Your stall will distinguish itself from neighbouring stalls.
- Quick & Easy to build (Within a Day) and cost efficient
- Modular stand No one can steal the design and the quantity

# M-STAND booth options and rates

M-STAND - Your Perfect CPHI Partner

3m x 3m | 3m x 4m | 3m x 5m | 3m x 6m | 4m x 6m 5m x 5m | 5m x 6m