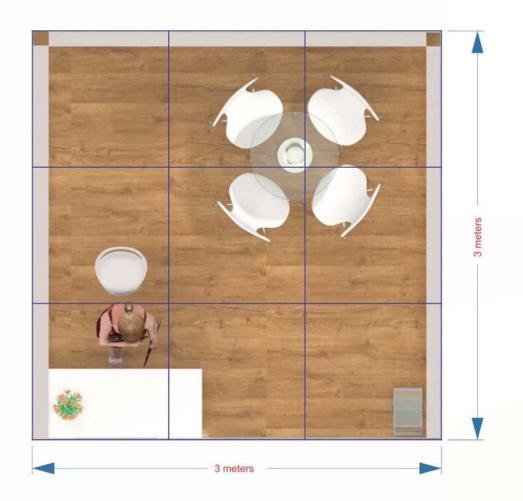

# M-STAND booth options and rates

M-STAND - Your Perfect CPHI Partner

3m x 3m | 3m x 4m | 3m x 5m | 3m x 6m | 4m x 6m 5m x 5m | 5m x 6m

#### Inclusions:

- · German Profile With Backlite Fabric Print
- Stand Structure
- · Lighting & Electrical
- · Logistics & Installations

#### **PRE-BOOK - € 3600**

- · Raised Floor With Carpet
- · Furnitures & Brochure Stand
- · LED TV on stand / tabletop
- · Reception & Storage

info@mstand.in / www.mstand.in