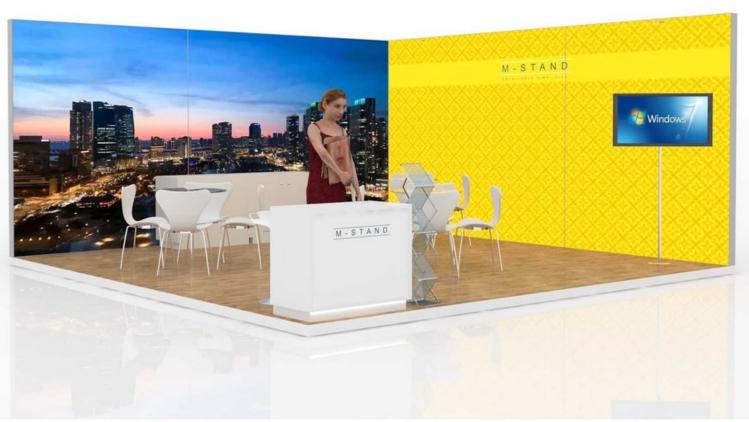

# The solution M-STAND

- M-Stand are ready to use 9 to 50 sq.m. booths
- These are German made aluminium profiles that are finished using sunfa fabric backlit print
- Re-useable prints
- International look and feel
- Your stall will distinguish itself from neighbouring stalls.
- Quick & Easy to build (Within a Day) and cost efficient
- Modular stand No one can steal the design and the quantity

Hence M-STAND booth can be the ultimate solution and your perfect partner for CPHI Barcelona