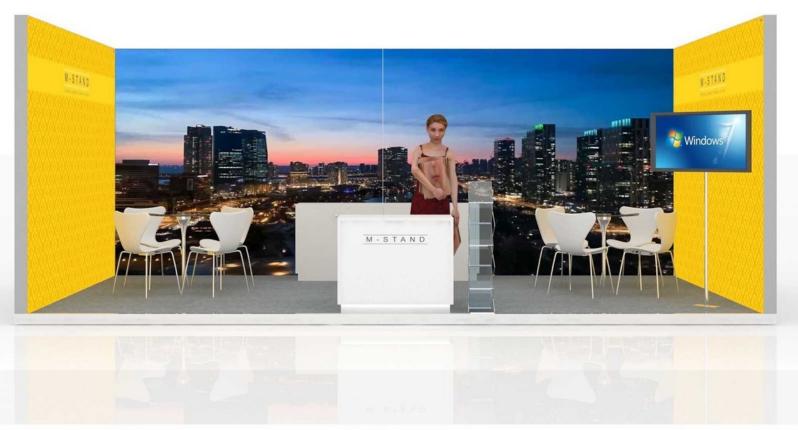

# M - S T A N D

3m x 3m | 3m x 4m | 3m x 5m | **3m x 6m** | 4m x 6m 5m x 5m | 5m x 6m

#### Inclusions:

- · German Profile With Backlite Fabric Print
- Stand Structure
- Lighting & Electrical
- · Logistics & Installations

#### **PRE-BOOK - € 4950**

#### Add ons:

- · Raised Floor With Carpet
- · Furnitures & Brochure Stand
- · LED TV on stand / tabletop
- · Reception & Storage
- · Display podium