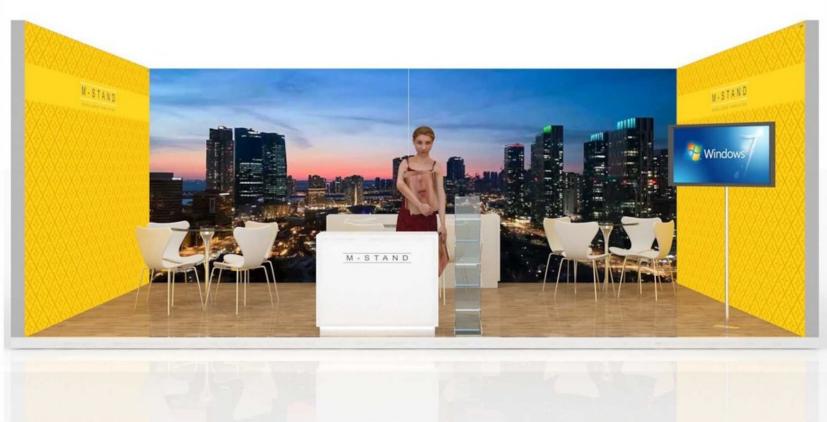

# The solution M-STAND

- M-Stand are ready to use 9 to 50 sq.m. booths
- These are German made aluminium profiles that are finished using sunfa fabric backlit print
- Re-useable prints
- International look and feel
- Your stall will distinguish itself from neighbouring stalls.
- Quick & Easy to build (Within a Day) and cost efficient
- Modular stand No one can steal the design and the quantity

Hence M-STAND booth can be the ultimate solution and your perfect partner for CPHI Barcelona