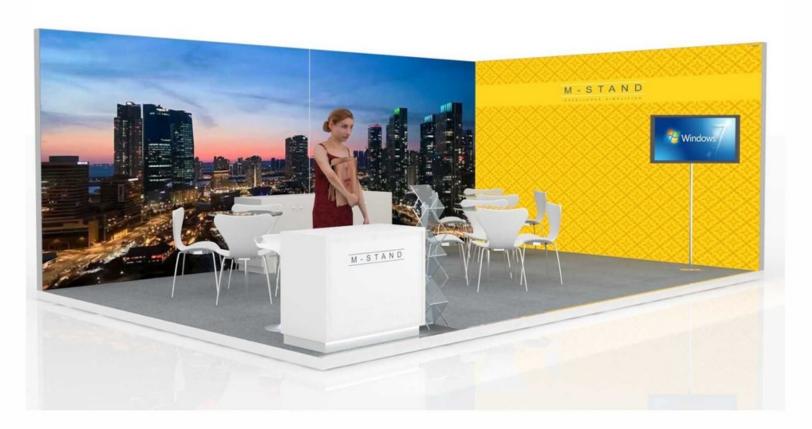

# The solution M-STAND

- M-Stand are ready to use 9 to 50 sq.m. booths
- These are German made aluminium profiles that are finished using sunfa fabric backlit print
- Re-useable prints
- International look and feel
- Your stall will distinguish itself from neighbouring stalls.
- Quick & Easy to build (Within a Day) and cost efficient
- Modular stand No one can steal the design and the quantity

Hence M-STAND booth can be the ultimate solution and your perfect partner for CPHI Barcelona