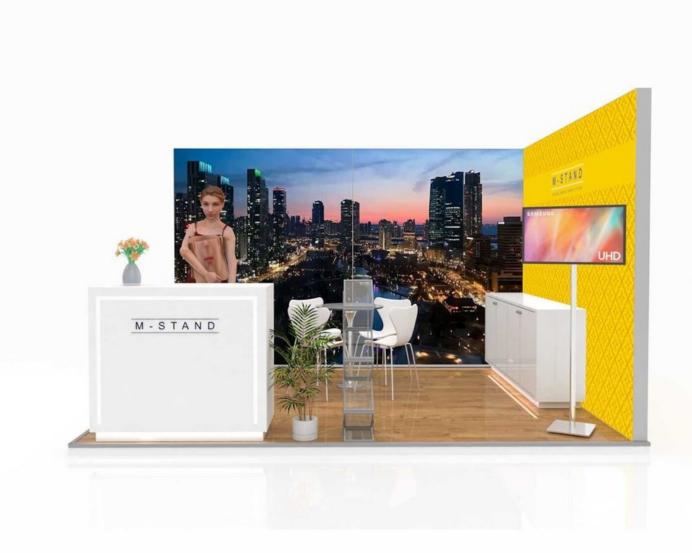

# The solution M-STAND

- M-Stand are ready to use 9 to 50 sq.m. booths
- These are German made aluminium profiles that are finished using sunfa fabric backlit print
- Re-useable prints
- International look and feel
- Your stall will distinguish itself from neighbouring stalls.
- Quick & Easy to build (Within a Day) and cost efficient
- Modular stand No one can steal the design and the quantity

Hence M-STAND booth can be the ultimate solution and your perfect partner for CPHI Barcelona

#### Inclusions:

- · German Profile With Backlite Fabric Print
- Stand Structure
- · Lighting & Electrical
- · Logistics & Installations

#### **PRE-BOOK - € 3600**

- · Raised Floor With Carpet
- · Furnitures & Brochure Stand
- · LED TV on stand / tabletop
- · Reception & Storage

info@mstand.in / www.mstand.in