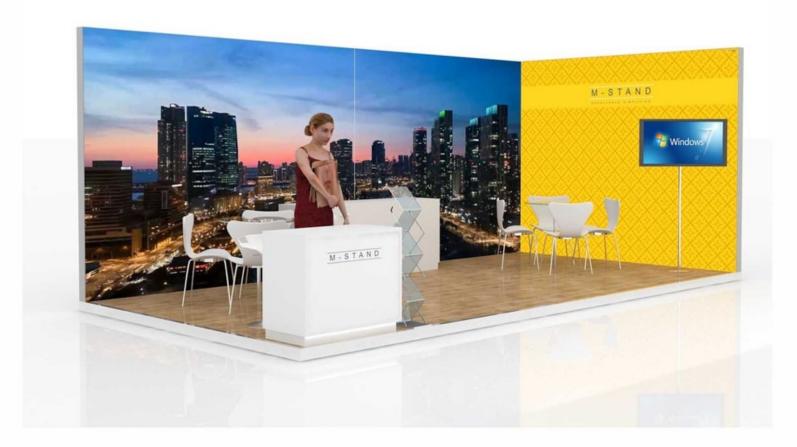

# The solution M-STAND

- M-Stand are ready to use 9 to 50 sq.m. booths
- These are German made aluminium profiles that are finished using sunfa fabric backlit print
- Re-useable prints
- International look and feel
- Your stall will distinguish itself from neighbouring stalls.
- Quick & Easy to build (Within a Day) and cost efficient
- Modular stand No one can steal the design and the quantity

Hence M-STAND booth can be the ultimate solution and your perfect partner for CPHI Barcelona

#### Inclusions:

- · German Profile With Backlite Fabric Print
- Stand Structure
- · Lighting & Electrical
- · Logistics & Installations

#### **PRE-BOOK - € 3600**

- · Raised Floor With Carpet
- · Furnitures & Brochure Stand
- · LED TV on stand / tabletop
- · Reception & Storage

info@mstand.in / www.mstand.in